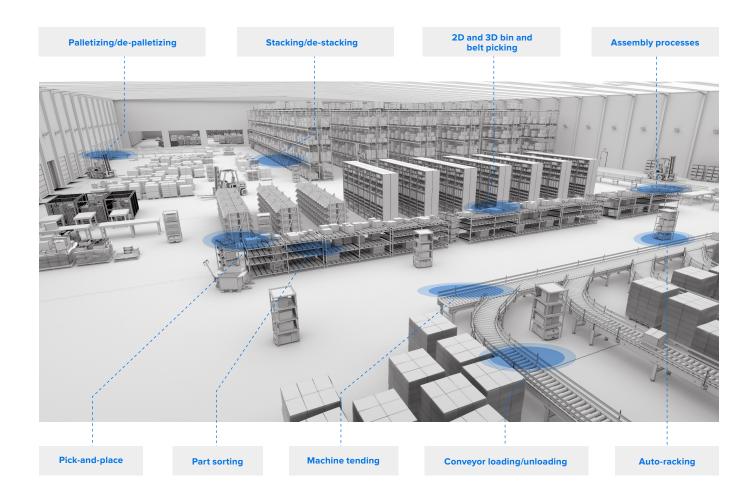

## **Increase Cycle Times and Precision**

Decrease downtime and inconsistencies with robot guidance

Trust the robot guidance solutions widely used by manufacturers around the world. Vision guided robots have the ability to alleviate lighting problems, precisely validate positions and achieve exceptional levels of trueness—all while maintaining the utmost safety for workers.

Find out what other applications our robot guidance tools can enhance.