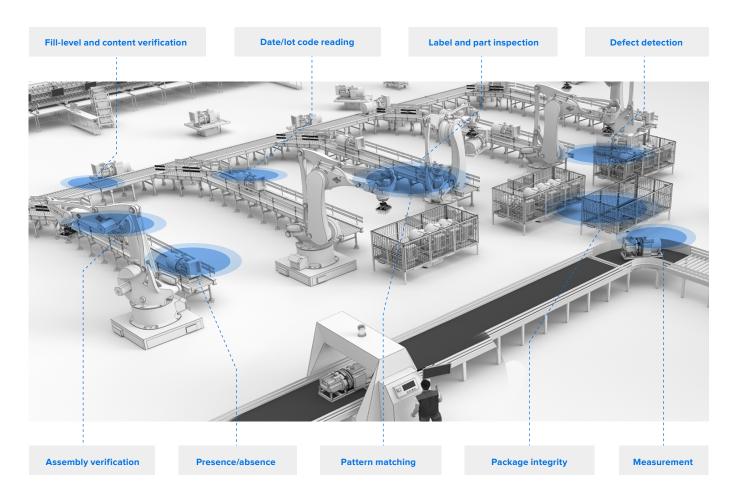

## **Verify Quality Faster than the Human Eye**

Automatically inspect, detect, analyze, classify, measure and verify

High quality can now be achieved at high velocity. With Zebra's industrial automation portfolio, you can verify quality and compliance at rapid speeds with exceptional accuracy, minimizing waste and maximizing margins.

These applications are just the start of what we can do for you.