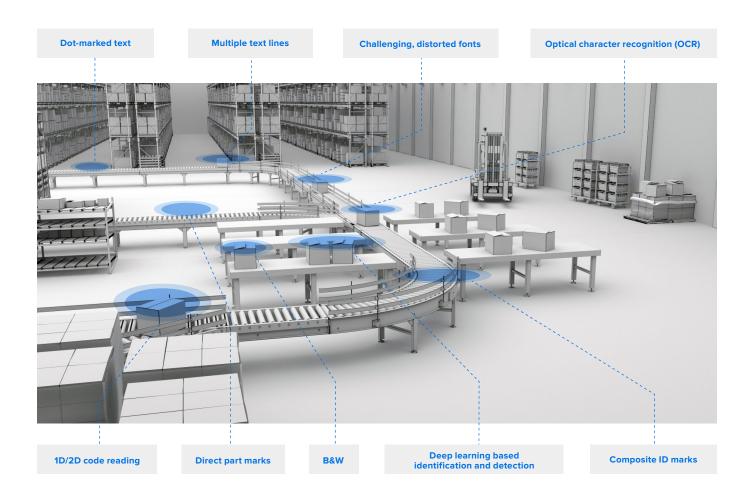

## Automatically track and trace from production to distribution

Automatically capture codes the first time, every time—no matter how challenging or fast moving they are. Our unmatched technology reads low-contrast text, imperfect dot-matrix characters and labels that are dirty, wet, curved or torn. You can even custom create your own library of codes with our solutions.

Here are just a few of the many ways we can help you automate data capture.