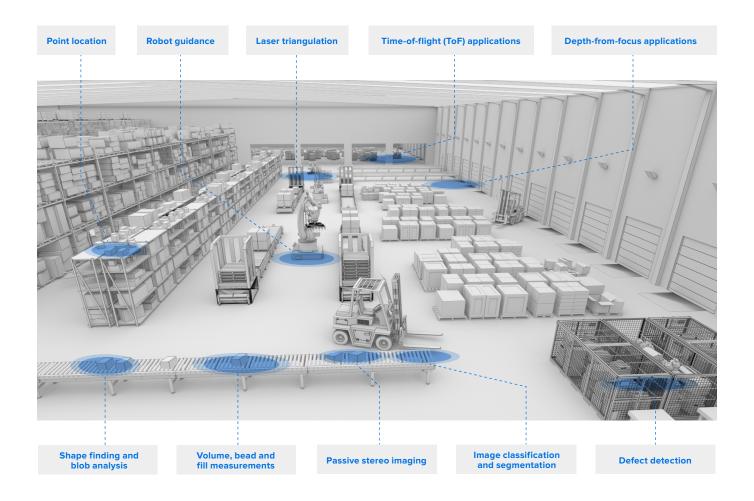

## Add a New Dimension of Accuracy

Elevate your inspection and detection capacities with deep learning and 3D vision

Leverage the strengths of 3D imaging and deep learning technologies for your toughest workflow challenges. Use 3D tools to identify hard-to-detect, low-contrast features that can't be detected by 2D. Measure the correct volume of objects with irregular shapes or varying surface areas, such as bread or glue beads. Determine the pose and location of objects as they move at speed. Detect otherwise unknown and unseen defects, and group complicated parts of great variety into a class.

Discover the wide array of use cases we offer beyond the list below.